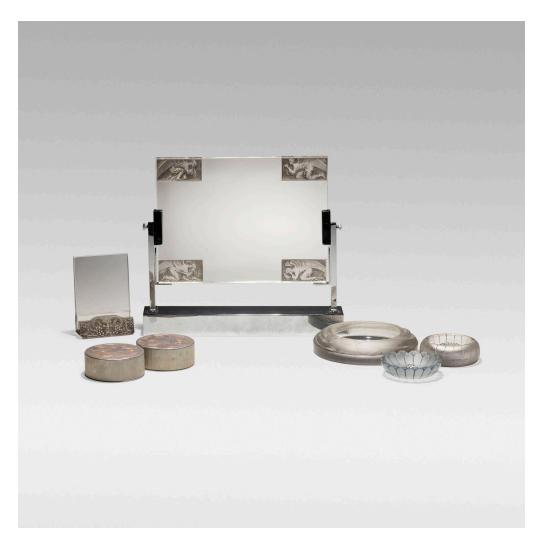

## RENÉ LALIQUE Collection of seven works

France, c. 1925-29 | frosted and clear glass, metal with brown patina, chrome-plated metal plaque:  $9\frac{1}{2}$  h ×  $10\frac{3}{4}$  w × 2 d in (24 × 27 × 5 cm) largest ashtray:  $1\frac{1}{4}$  h ×  $5\frac{1}{2}$  dia in (3 × 14 cm) each powder box:  $1\frac{1}{4}$  h × 3 dia in (3 × 8 cm)

Lot is comprised of three pre-war ashtrays (Paquerette, Berthe, and Antheor), a Faune menu holder, two René Lalique for Roger et Gallet powder boxes, and an unmarked Croix aux Quatre Anges panel. Six examples signed.