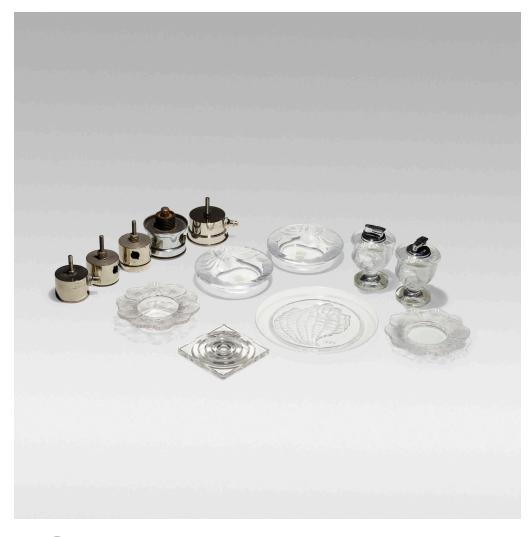

#### Collection of seven modern works

France, late 20th century | frosted and clear glass, chrome-plated metal plate:  $\frac{3}{4}$  h ×  $\frac{8}{4}$  dia in (2 × 21 cm)

each tablelighter:  $4\frac{1}{2}$  h ×  $3\frac{3}{4}$  w ×  $3\frac{1}{4}$  d in (11 × 10 × 8 cm)

Two *Honfleur* examples. Etched signature to underside of ashtray 'Lalique France' and inscribed to dish '75 Years Linz Jewelists Lalique France'.

Four *Tête de Lion* examples: a pair of ashtrays and a pair of table lighters. Etched signature to each example 'Lalique ® France' with paper manufacturer's label to underside 'Made in France'.

One 1972 annual conch shell plate. Etched signature to underside 'Lalique France'.

Sold with one unmarked associated coaster and five assorted mounts. Impressed manufacturer's mark to two mounts 'Breves Galleries Knightsbridge S.W.3 Pat. No 309301'.