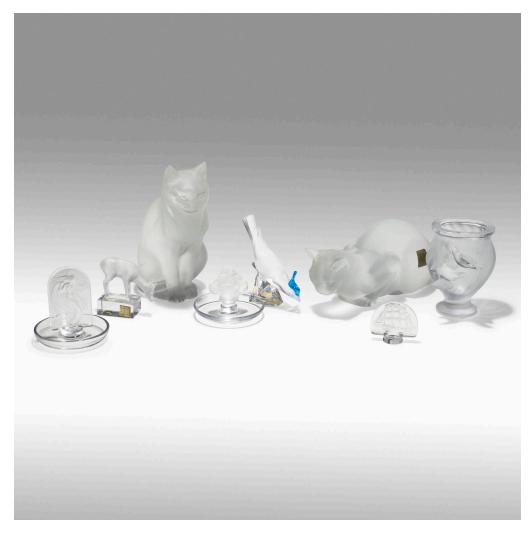

## Collection of eight post-war works

France, late 20th century | frosted, clear glass, and blue glass

largest:  $8 \text{ h} \times 6\frac{1}{2} \text{ w} \times 4 \text{ d}$  in  $(20 \times 17 \times 10 \text{ cm})$ smallest:  $2\frac{1}{4} \text{ h} \times 2\frac{1}{2} \text{ w} \times 1 \text{ d}$  in  $(6 \times 6 \times 3 \text{ cm})$ 

Lot is comprised of two cat decorations (Chat Assis and Chat Couché), two ashtrays (Naïades and unidentified), Caravelle seal, Daim paperweight, one vase, and a bird figurine.

Etched signature to five examples 'Lalique France' with paper manufacturer's labels to the Naïades ashtray 'Made in France' and to the Daim paperweight 'Crystal Lalique Paris' and 'Made in France'.

Etched signature to three examples 'Lalique ® France' with paper manufacturer's labels to the Chat Couché decoration 'Crystal Lalique ® Paris' and to the vase and bird figurine 'Made in France'.

Estimate: \$600-800 Result: \$563