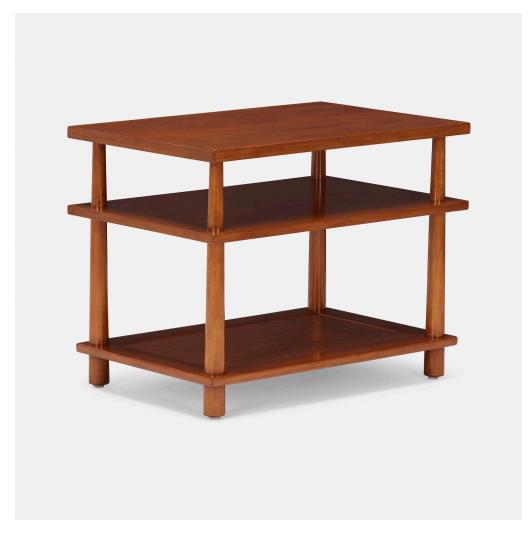

## T.H. ROBSJOHN-GIBBINGS

Lamp table, model 1649

Widdicomb | United Kingdom/USA, c. 1955 | walnut  $23\frac{1}{2}$  h × 30 w × 20 d in (60 × 76 × 51 cm)

Decal manufacturer's label to underside 'Widdicomb Designed by T.H. Robsjohn-Gibbings'.

**Provenance:** Acquired in 1999 from 20th Century Gallery, Hudson by the present owner, Private Collection

Literature: Widdicomb, manufacturer's catalog, unpaginated

Estimate: \$300-500 Result: \$2,000