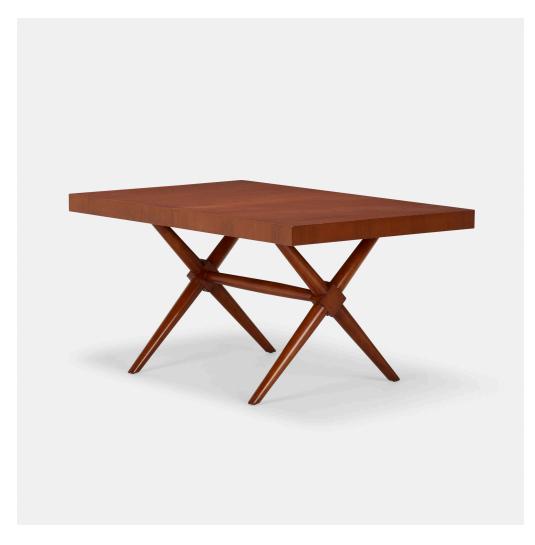

### T.H. ROBSJOHN-GIBBINGS

Dining table, model 1622

United Kingdom, c. 1955 | walnut 29½ h  $\times$  58¼ w  $\times$  38 d in (75  $\times$  148  $\times$  97 cm)

Sold with two 20-inch leaves; table measures 98.25 inches when fully extended. Decal manufacturer's label to underside 'Widdicomb Designed by T.H. Robsjohn-Gibbings'.

**Provenance:** Acquired in 1999 from 20th Century Gallery, Hudson by the present owner, Private Collection

Literature: Widdicomb, manufacturer's catalog, unpaginated

Estimate: \$3,000-5,000

Result: \$2,600