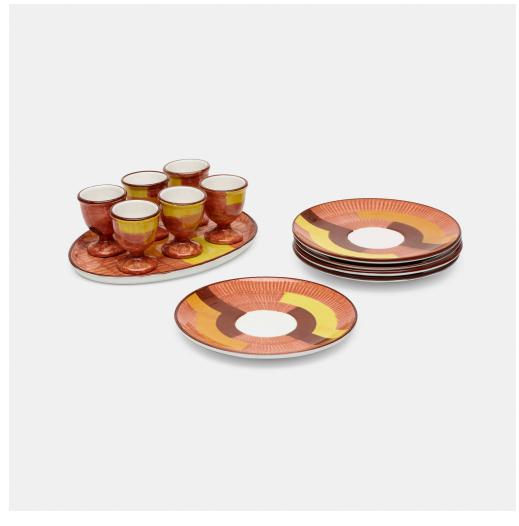

## SCHRAMBERG MAJOLIKAFABRIK

### Tableware collection

Germany, c. 1930 | glazed porcelain tray:  $\frac{1}{2}$  h ×  $\frac{8}{2}$  w × 6 d in (1 × 22 × 15 cm) saucers:  $\frac{3}{4}$  h ×  $\frac{6}{2}$  dia in (2 × 17 cm) egg cups:  $\frac{2}{2}$  h × 2 dia in (6 × 5 cm)

Lot is comprised of six egg cups, one tray, and five saucers; twelve pieces total. Stamped manufacturer's mark to underside of each plate 'Majolika Schramberg Handgemalt'.

Estimate: \$600-800