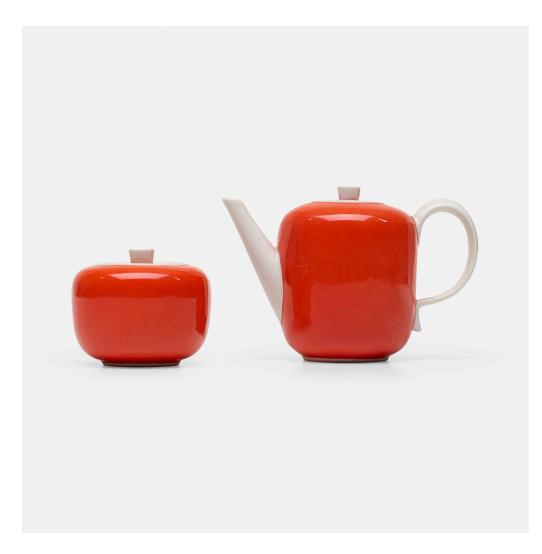

### GIO PONTI Creamer and covered sugar

Richard Ginori | Italy, c. 1935 | glazed porcelain creamer:  $4\frac{1}{2}$  h ×  $6\frac{1}{2}$  w ×  $3\frac{1}{2}$  d in (11 × 17 × 9 cm) sugar bowl:  $2\frac{3}{4}$  h ×  $3\frac{1}{2}$  dia in (7 × 9 cm)

Stamped manufacturer's mark to underside of sugar bowl 'Richard Ginori 37-20 534'. Stamped manufacturer's mark to underside of creamer 'Richard Ginori 37-21 F 421'.

Estimate: \$500-700 Result: \$358