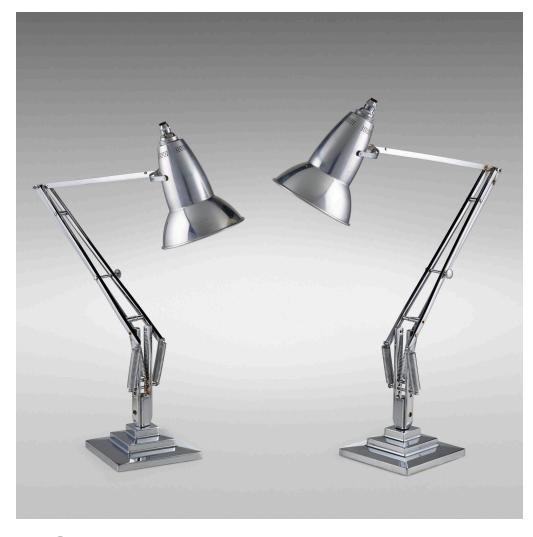

## **GEORGE CARWARDINE**

Anglepoise lamps, pair

Herbert Terry & Sons Ltd. | United Kingdom, 1935 | aluminum, chrome-plated steel 29 h  $\times$  18 w  $\times$  6 d in (74  $\times$  46  $\times$  15 cm)

Impressed manufacturer's mark near base of each example 'Made by Herbert Terry & Sons. Ltd. Redditch. Eng.' and 'The Anglepoise Patented in the Principal Countries of the World'.

Provenance: Acquired in 1999 from Wyeth, New York by the present owner, Private Collection

Estimate: \$1,000-1,500

Result: \$2,375