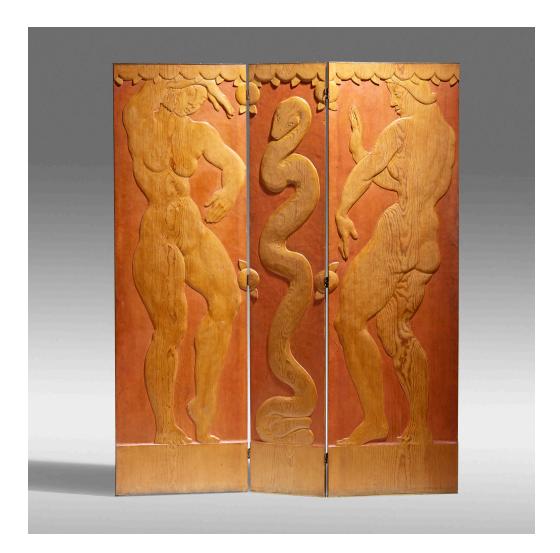

## WILLIAM (WALLACE) ROSENBAUER Garden of Eden (The Temptation)

USA, c. 1930 | sycamore maple, gold leaf, brass 72½ h × 59 w × ½ d in (184 × 150 × 1 cm)

Left and right panels measure: 72.5 h x 22.5 w x 0.5 d inches. Central panel measures: 72.5 h x 13.5 w x 0.5 d inches.

**Provenance:** Loki Scofield, daughter of the artist | Salander O'Reilly Gallery, New York | Acquired from the previous in 1980 by the present owner

Estimate: \$6,000-8,000 Result: \$21,250