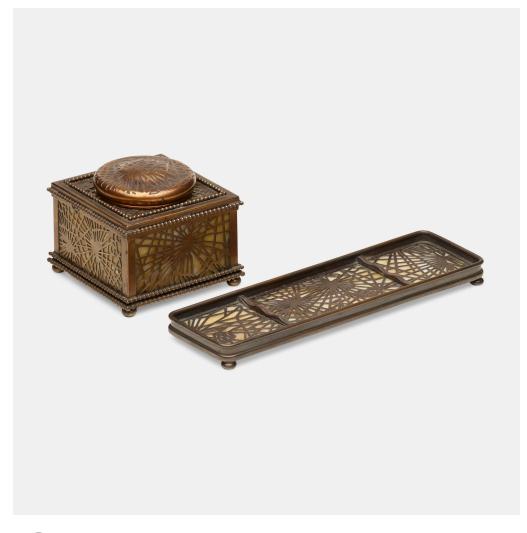

### TIFFANY STUDIOS

Pine Needle inkwell and pen tray

USA, c. 1910 | patinated bronze, Favrile glass inkwell:  $3\frac{1}{2}$  h × 4 w × 4 d in (9 × 10 × 10 cm) pen tray:  $\frac{3}{4}$  h ×  $2\frac{3}{4}$  w ×  $9\frac{1}{2}$  l in (2 × 7 × 24 cm)

Impressed manufacturer's mark to underside of each example 'TIFFANY STUDIOS NEW YORK'. Numbered to pen tray '1004' and to inkwell '844'.

Provenance: Important Private Collection

Estimate: \$700-1,000

Result: \$500