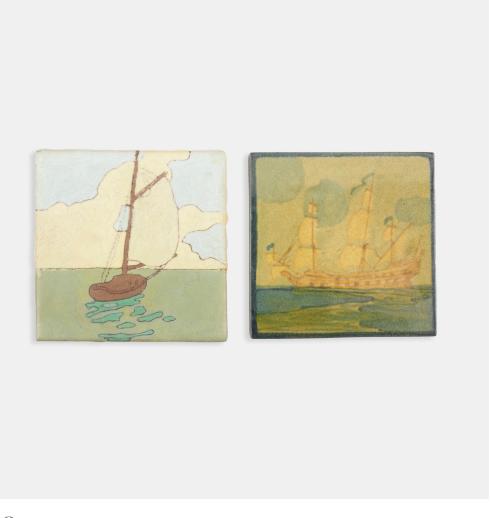

# MARBLEHEAD POTTERY AND LOS ANGELES PRESSED BRICK COMPANY

Tiles, set of two

USA, early 20th century | glazed earthenware  $\frac{1}{2}$  h ×  $5\frac{3}{4}$  w ×  $5\frac{3}{4}$  d in (1 × 15 × 15 cm)  $\frac{3}{4}$  h × 6 w × 6 d in (2 × 15 × 15 cm)

Impressed manufacturer's mark to underside of Los Angeles Pressed Brick example 'LAPB CO' and to Marblehead Pottery example 'MP' with ship symbol.

**Provenance:** Collection of Arthur Baggs (Marblehead tile) | Thence by descent | Important Private Collection

Estimate: \$500-700 Result: \$1,063