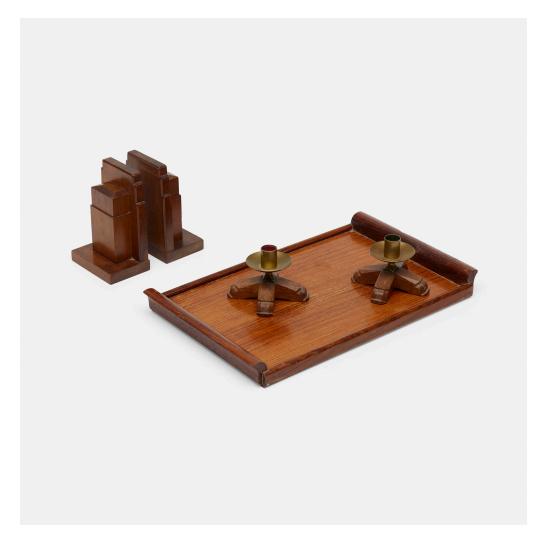

# **GORDON RUSSELL**

# Collection of tabletop accessories

The Russell Workshops | United Kingdom, c. 1930 | rosewood, redwood, oak, brass tray:  $1\frac{3}{4}$  h × 18 w ×  $11\frac{1}{4}$  d in (4 × 46 × 29 cm) bookends:  $6\frac{3}{4}$  h ×  $4\frac{1}{2}$  w × 3 d in (17 × 11 × 8 cm) candleholders:  $3\frac{1}{4}$  h × 5 w × 5 d in (8 × 13 × 13 cm)

Lot is comprised of one pair of bookends, one pair of candlesticks, and one tray. Brass studio label to underside of tray 'Russell of Broadway Gordon Russell Limited Broadway Worcs'. Impressed manufacturer's mark to underside of candleholders and bookends 'Gordon Russell Ltd.'.