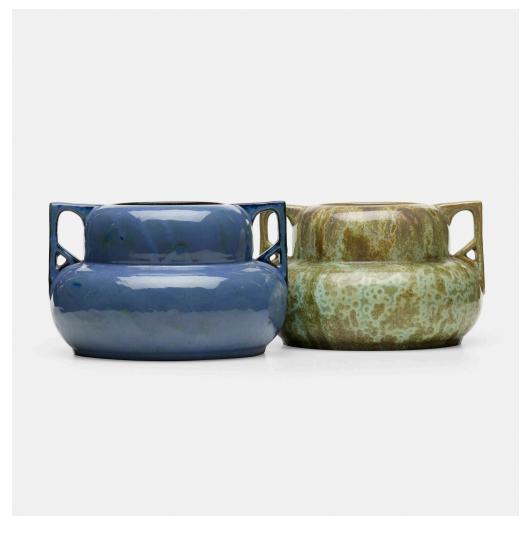

### **FULPER POTTERY**

Vases, set of two

USA, 1910-27 | Leopard Skin Crystalline and Chinese Blue-glazed earthenware each approx: 6% h × 9% w × 9 d in (17 × 24 × 23 cm)

Ink-stamped rectangular vertical manufacturer's mark to underside of Leopard Skin Crystalline example 'Fulper'. Incised oval manufacturer's mark to underside of Chinese Blue example 'Fulper'.

Provenance: Private Collection | Rago, Early 20th C., 8 June 2013, Lot 59 | Private Collection, Florida

Estimate: \$750-1,000 Result: \$1,250