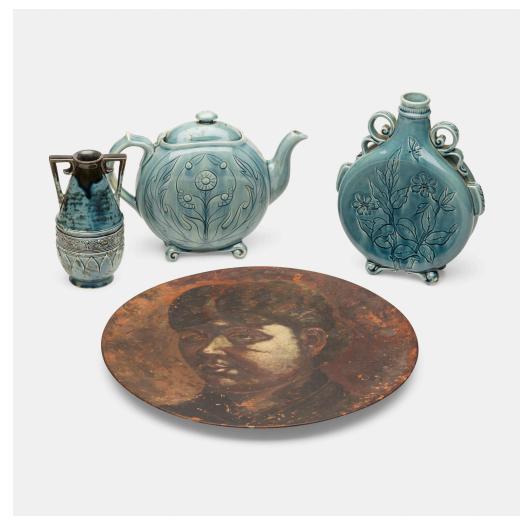

### CHELSEA KERAMIC ART WORKS

Collection of four works

USA, c. 1880 | glazed earthenware plate:  $1 \text{ h} \times 13\%$  dia in  $(3 \times 34 \text{ cm})$ 

flask:  $8\frac{3}{4}$  h ×  $7\frac{1}{4}$  w ×  $2\frac{1}{4}$  d in (22 × 18 × 6 cm)

Lot is comprised of a teapot, flask, vase and plate. Impressed manufacturer's mark to underside of three examples 'Chelsea Keramic Art Works Robertson & Sons'. Impressed manufacturer's mark to underside of one example 'CKAW'.