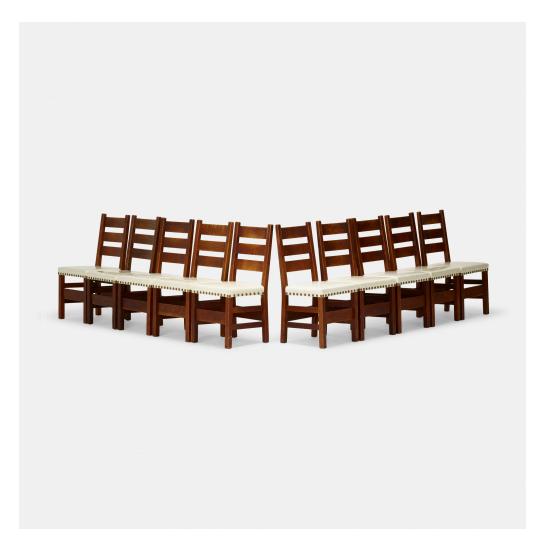

## GUSTAV STICKLEY Side chairs model 349 1/2, group of ten

USA, 1904-16 | oak, leather, brass 37½ h × 19 w × 18 d in (95 × 48 × 46 cm)

Red decal manufacturer's mark to stretcher of five examples 'Als Ik Kan Gustav Stickley' with joiner's compass. Branded manufacturer's mark to stretcher of five examples 'Stickley' with joiner's compass.