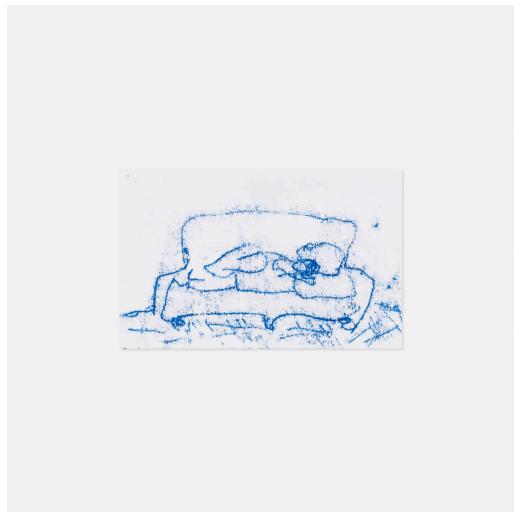

### TRACEY EMIN

Unnamed

draw-through monotype with original ink drawing on verso  $3\frac{1}{2}$  h ×  $5\frac{1}{2}$  w in (9 × 14 cm)

Signed and dated to verso 'Tracy Emin 2013'. This work is unique and is registered in the Tracey Emin archives as number TE5027.

**Provenance:** The Artist | Harbour Arm Gallery, Margate, Kent, *Pilgrims Hospices Postcard Auction*, 7 September 2013, Lot 36 | Private Collection, London

Estimate: \$1,500-2,000

Result: \$2,560