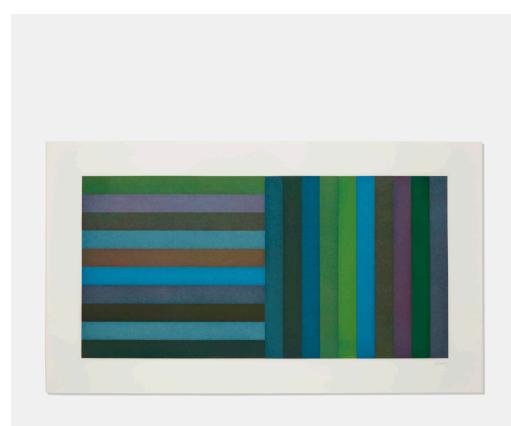

## **SOL LEWITT** Plate #03 (from Horizontal Color Bands and Vertical Color Bands series)

etching and aquatint in colors on Somerset Satin sheet: 23% h × 41% w in (60 × 105 cm) image: 17% h × 35% w in (45 × 90 cm)

Signed and numbered to lower right 'LeWitt pp 1/3'. This work is printer's proof 1 of 3 apart from the edition of 30 printed by Watanabe Studio, Brooklyn and published by Gallery Lelong, New York.

Literature: Krakow 1991.02