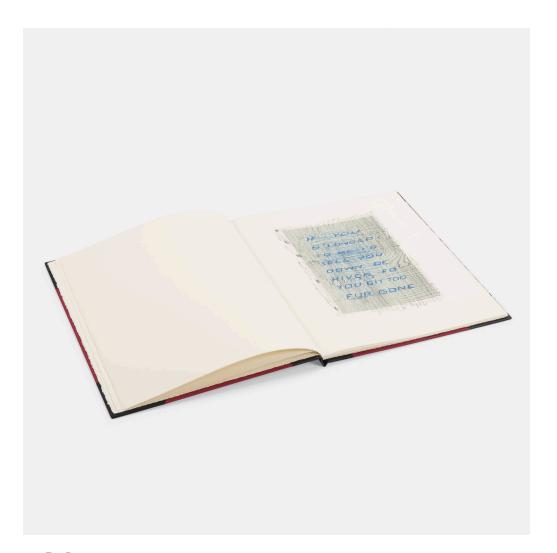

### ED RUSCHA Sayings (from Mark Twain's Pudd'nhead Wilson)

ten lithographs in colors in hardcover book 19½ h × 15½ w × % d in (50 × 39 × 2 cm)

Book is linen covered with the letter S drawn in bleach by the artist. Signed, dated and numbered to colophon 'Printer's Proof 1/2 Ed Ruscha 1995'. This complete portfolio of ten works is printer's proof 1 of 2 apart from the edition of 50 printed by Limestone Press, San Francisco and published by Greve / Hine, San Francisco.