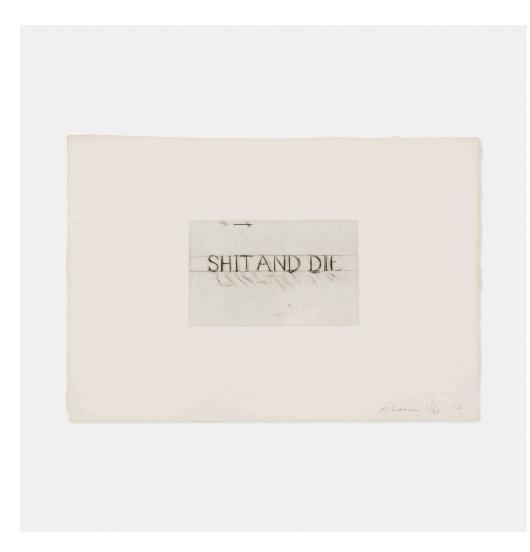

## BRUCE NAUMAN Shit and Die

drypoint etching sheet: 15½ h × 22⁵⁄3 w in (39 × 57 cm) image: 5⅔ h × 9⅔ w in (15 × 24 cm)

Signed, dated and numbered to lower right 'B Nauman 15/38 83' with blindstamps. This work is number 15 from the edition of 38 printed and published by Gemini G.E.L., Los Angeles.

Provenance: Earl McGrath Gallery, Los Angeles | Private Collection

Literature: Gemini 1241

Estimate: \$10,000-15,000 Result: \$10,625