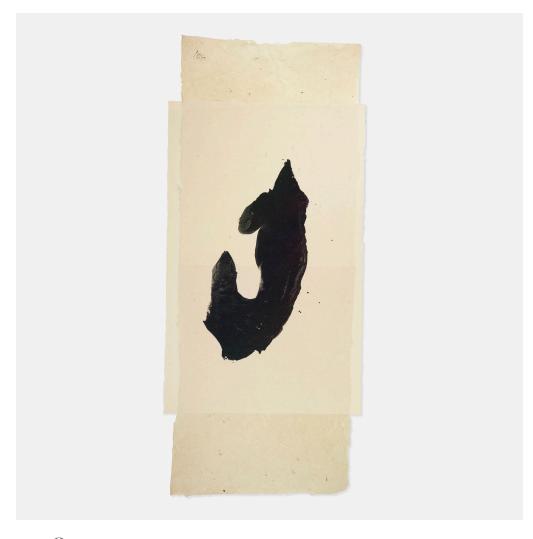

### ROBERT MOTHERWELL

Samurai II

lithograph and chine appliqué on two joined sheets of Nepal handmade paper on Sekishu handmade paper  $57 \text{ h} \times 25 \text{ w}$  in  $(145 \times 63 \text{ cm})$ 

Signed and numbered to upper left 'RM 21/49'. This work is number 21 from the edition of 49 printed and published by Tyler Graphics, Bedford Village, NY.

Literature: Engberg/Banach 245 | Belknap 213 | Tyler Grapics 401 RM20

Estimate: \$3,000-5,000

Result: \$9,375