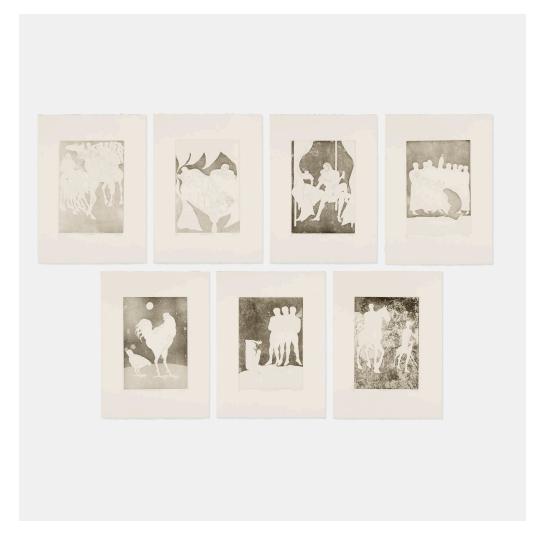

### **ELISABETH FRINK**

**Etchings Illustrating Chaucer's Canterbury Tales** 

etching and aquatints 31½ h × 23 w in (80 × 58 cm)

Signed, titled and numbered to lower edge of each sheet '2/50 Frink' with blindstamps. This complete portfolio of 19 works is number 2 from the edition of 50 published by Leslie Waddingiton Prints Ltd., London.

An example of this work is in the permanent collection of the <u>Tate Modern, London</u>.

Estimate: \$2,500-3,500

Result: \$5,250