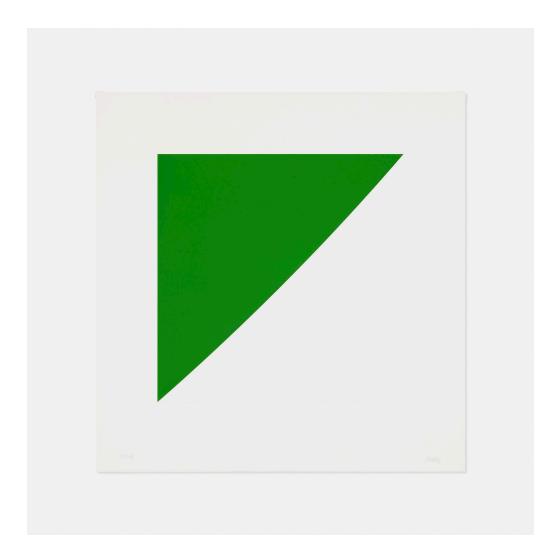

## **ELLSWORTH KELLY** Green Curve with Radius of 20' (from the For Meyer Schapiro portfolio)

lithograph with embossing on Arjomari sheet: 36¾ h × 36 w in (93 × 91 cm) image: 24 h × 24 w in (61 × 61 cm)

Signed and numbered to lower edge '81/100 Kelly'. This work is number 81 from the edition of 100 printed by Gemini G.E.L., Los Angeles and published by Columbia University, New York.

Literature: Gemini 527

An example of this work is in the permanent collection of the Whitney Museum of American Art, New York.

Estimate: \$6,000-8,000 Result: \$11,875