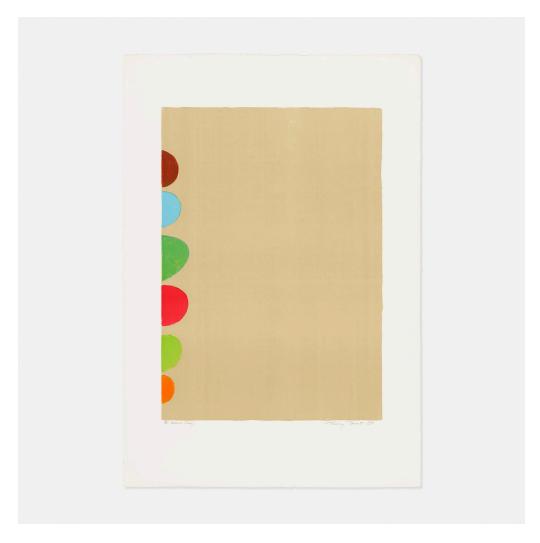

## SIR TERRY FROST

Colour on the Side

lithograph in colors

sheet:  $41\% \text{ h} \times 29\% \text{ w}$  in  $(105 \times 75 \text{ cm})$  image:  $30 \text{ h} \times 22 \text{ w}$  in  $(76 \times 56 \text{ cm})$ 

Signed, dated and numbered to lower edge 'Ill Artist Proof Terry Frost 69'. Titled to verso 'Colour on the Side'. This work is an artist's proof apart from the edition of 75 published by Waddington Graphics, London.

An example of this work is in the permanent collection of the <u>Tate Modern, London</u>.

Estimate: \$800-1,200 Result: \$1,750