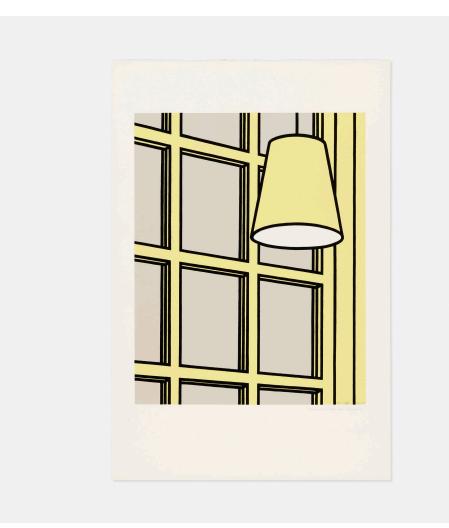

### PATRICK CAULFIELD Interior: Morning

screenprint in colors sheet: 27% h × 40% w in (70 × 103 cm) image: 23 h × 29 w in (58 × 74 cm)

Signed and numbered to right edge 'Patrick Caulfield 23/100'. This work is number 23 from the edition of 100 printed by Kelpra Studios, London and published by Waddington Graphics, London.

An example of this work is in the permanent collection of the Victoria and Albert Museum, London.

Estimate: \$2,000-3,000 Result: \$2,500