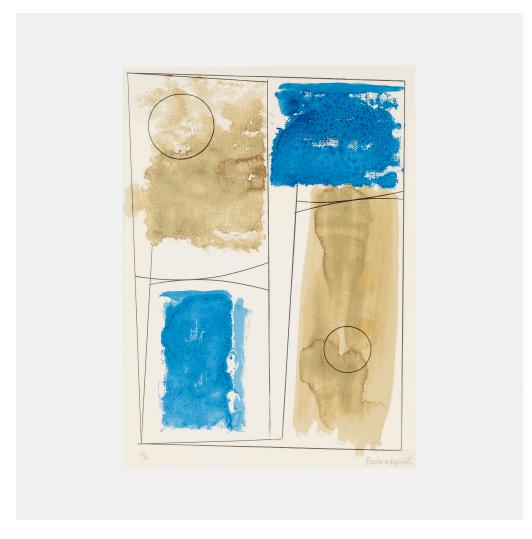

## BARBARA HEPWORTH

Two Ancestral Figures (from the Opposing Forms series)

screenprint in colors

sight:  $27\frac{1}{2} \text{ h} \times 19\frac{1}{8} \text{ w in } (70 \times 50 \text{ cm})$ 

Signed and numbered to lower edge '43/60 Barbara Hepworth'. This work is number 43 from the edition of 60 published by Marlborough AG Schellenberg FL, Germany.

An example of this work is in the permanent collection of the <u>Tate Modern, London</u>.

Estimate: \$1,800-2,400

Result: \$6,250