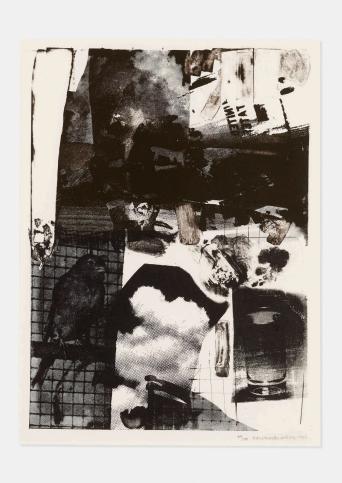

### ROBERT RAUSCHENBERG

Rival

lithograph on Japan paper  $26\% \text{ h} \times 20\% \text{ w}$  in  $(67 \times 52 \text{ cm})$ 

Signed, dated and numbered to lower right '38/38 Rauschenberg 1963'. This work is number 38 from the edition of 38 printed and published by Universal Limited Art Editions, West Islip, New York.

Provenance: Carl Solway Gallery, Cincinnati | Private Collection

An example of this work is in the permanent collection of the Museum of Modern Art, New York.

Estimate: \$3,000-5,000

Result: \$4,000