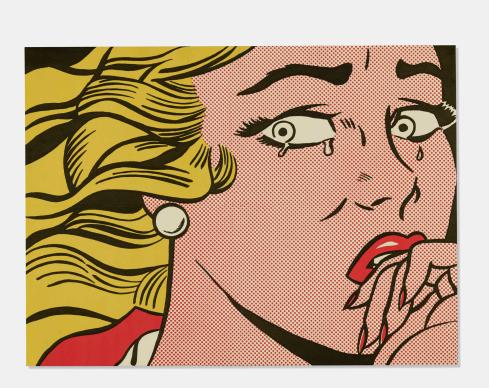

### **ROY LICHTENSTEIN** Crying Girl (Castelli mailer)

offset lithograph in colors (mailer) 17 h × 22<sup>7</sup>/<sub>8</sub> w in (43 × 58 cm)

This work is from the unknown edition size printed by Colorcraft, New York and published by Leo Castelli Gallery, New York to announce the exhibition, *Roy Lichtenstein*, at Leo Castelli Gallery, 28 September - 24 October 1963.

Literature: Corlett II.1

Estimate: \$800-1,000 Result: \$3,900