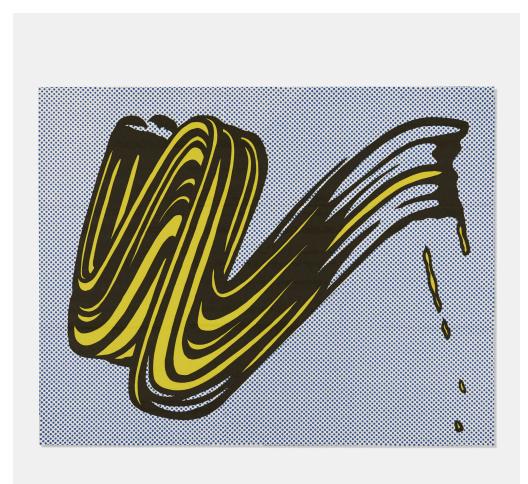

### ROY LICHTENSTEIN Brushstroke (Castelli mailer)

offset lithograph in colors 22½ h × 28¾ w in (57 × 73 cm)

This work is from the unknown edition size printed by Total Color, New York and published by Leo Castelli Gallery, New York to announce the exhibition, *Roy Lichtenstein: Brushstrokes and Ceramics*, at Leo Castelli Gallery, 20 November - 16 December 1965.

Literature: Corlett II.5

Estimate: \$800-1,000 Result: \$2,250