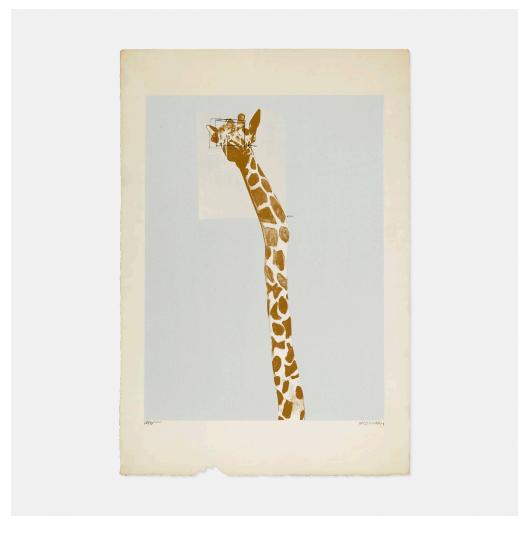

## **BRETT WHITELEY**

5. Giraffe (from the My Relationship between Screenprinting and Regent's Park Zoo between June and August 1965 series)

screenprint in colors

sheet: 39% h × 26% w in ( $100 \times 68$  cm) image: 30 h × 22 w in ( $76 \times 56$  cm)

Signed and numbered to lower edge '60/70 Brett Whiteley'. This work is number 60 from the edition of 70 printed by Kelpra Studios, London and published by Marlborough Fine Art Ltd., London.

An example of this work resides in the Tate Modern, London.

Estimate: \$1,500-2,500

Result: \$3,000