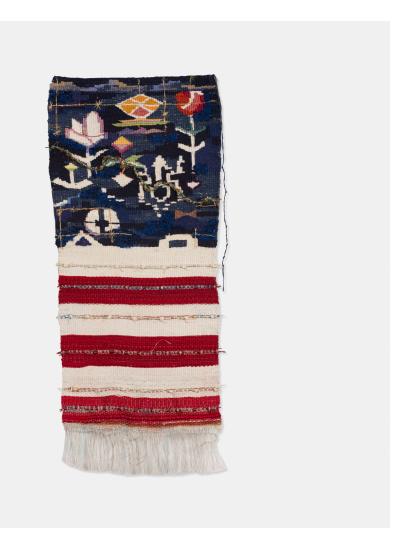

## CONSUELO JIMÉNEZ UNDERWOOD

**Line Fixations** 

tapestry, leather, wire, linen, cotton  $36 \text{ h} \times 16 \text{ w}$  in  $(91 \times 41 \text{ cm})$ 

Crossing borders and negotiating between three perspectives has always been fundamental to Consuelo Jiménez Underwood's identity and the basis of her creative process. *Line Fixations* is an exquisite example capturing both natural beauty and ecological and societal destruction along the US/Mexico border.

All proceeds, including the 25% buyer's premium, benefit the James Renwick Alliance.

Estimate: \$2,500-4,500

Result: \$3,250