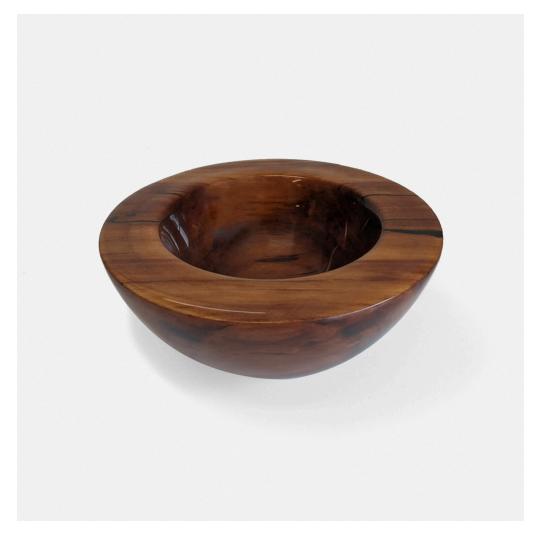

## PHILIP MOULTHROP Untitled

wild cherry

In a rare opportunity to own a work from the prestigious Fleur Bresler collection, this thick walled vessel with a wide mouth is by Philip Moulthrop. The work turned from wild cherry, shows his expert craftsmanship and pristine finishes.

Provenance: Collection of Fleur Bresler

All proceeds, including the 25% buyer's premium, benefit the James Renwick Alliance.

Estimate: \$1,000-3,000

Result: \$1,375