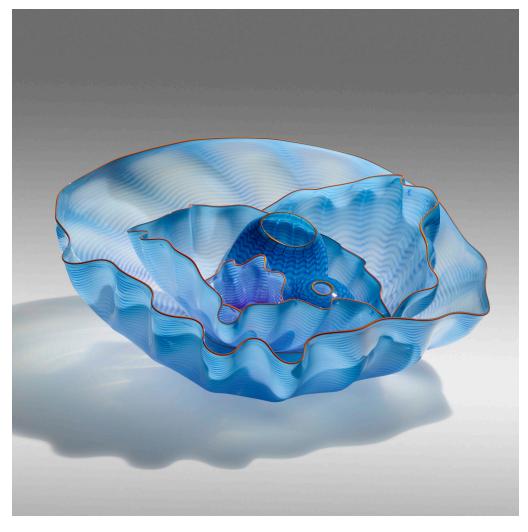

### DALE CHIHULY

Raphael Blue Seaform Set with Straw Yellow Lip Wrap

USA, 2000 | hand-blown glass

largest: 12 h × 31 w × 24 d in (30 × 79 × 61 cm)

smallest:  $3\frac{1}{2}$  h × 5 l in (9 × 13 cm)

Set is composed of six elements. Etched signature and date to smallest element 'Chihuly OO'. This work is registered with Chihuly Studio as #00.620.s6.

Provenance: Acquired directly from the artist, Private Collection, Florida

Estimate: \$10,000-15,000

**Result:** \$23,750