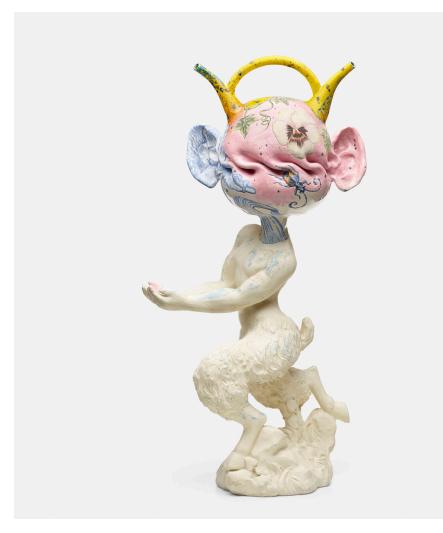

## MICHAEL LUCERO Pink Pan from the Reclamation series

USA, 1995 | glazed and hand-decorated earthenware, found plaster object  $35\frac{1}{2}$  h ×  $14\frac{1}{2}$  w × 14 d in (90 × 37 × 36 cm)

The head of this work, with its dramatic in-body twist and bright colors, was inspired by the work of George Ohr.

Signed to verso of head 'Michael Lucero'.

Provenance: Dorothy Weiss Gallery, San Francisco | Private Collection, Connecticut

Estimate: \$3,000-5,000 Result: \$2,600 Auction

24 September 2021 10:00 am et