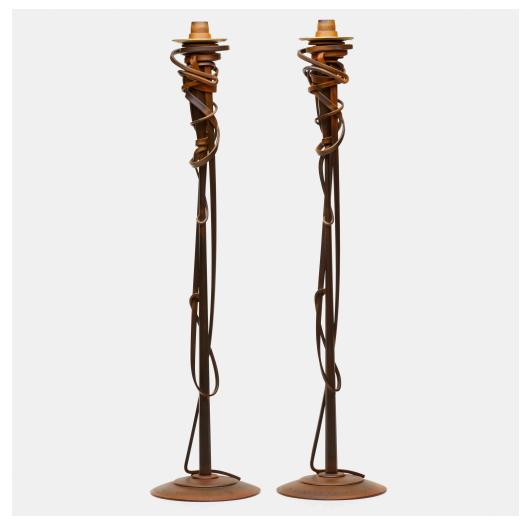

## ALBERT PALEY

Tall candleholders, pair

USA, 2001 | forged and fabricated steel with natural patina, brass 25½ h  $\times$  6 dia in (65  $\times$  15 cm)

Impressed signature and date to top of base '© Albert Paley 2001' and numbered to underside 'S.72.71' and 'S.72.72', respectively. These works are numbers 71 and 72 from the edition of 50 pairs.