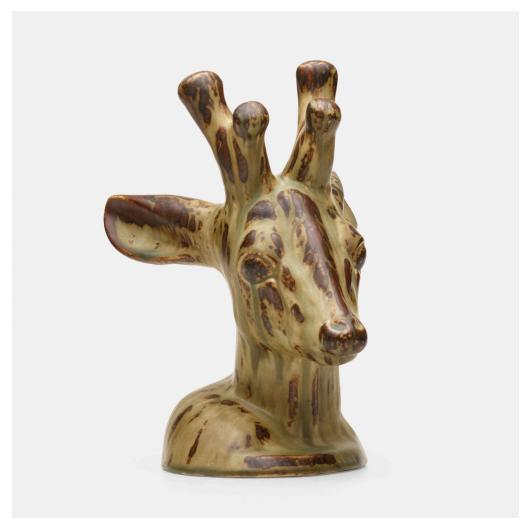

## **AXEL SALTO**

Deer

Royal Copenhagen | Denmark, c. 1980 | glazed stoneware 12 h  $\times$  8½ w  $\times$  10 d in (30  $\times$  22  $\times$  25 cm)

Incised signature and glazed number and three line wave mark to underside 'Salto 20803' with seconded mark. Stamped manufacturer's mark to underside 'Royal Copenhagen Denmark'.

**Provenance:** Private Collection, Pennsylvania **Literature:** *Den Spirende Stil*, Salto, pg. 74

Estimate: \$1,000-1,500

Result: \$2,600