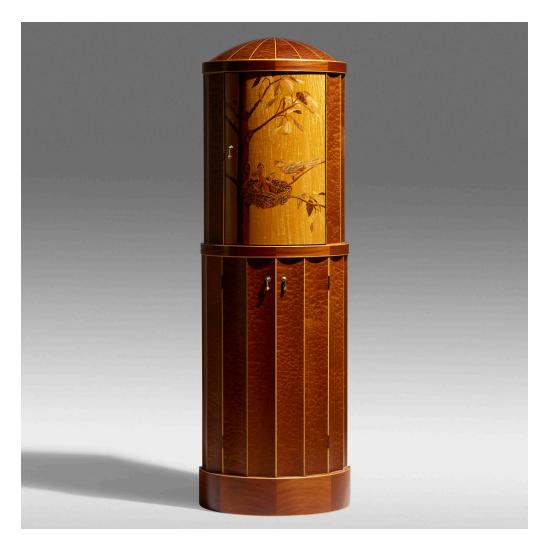

## SILAS KOPF Marquetry cabinet with sparrows

USA, 1989 | mahogany, pomelle sapele, maple, satinwood, brass, glass 74 h ×  $23\frac{1}{2}$  w × 13 d in (188 × 60 × 33 cm)

Cabinet features two doors each concealing a removable glass shelf. Carved signature to back 'Silas Kopf Tim Faner 1989'.

**Provenance:** Acquired directly from the artist, Private Collection | Rago, *Modern Design*, 9 June 2013, Lot 828 | Private Collection, Connecticut

Literature: A Marquetry Odyssey, Kopf, pl. 168 illustrates this example