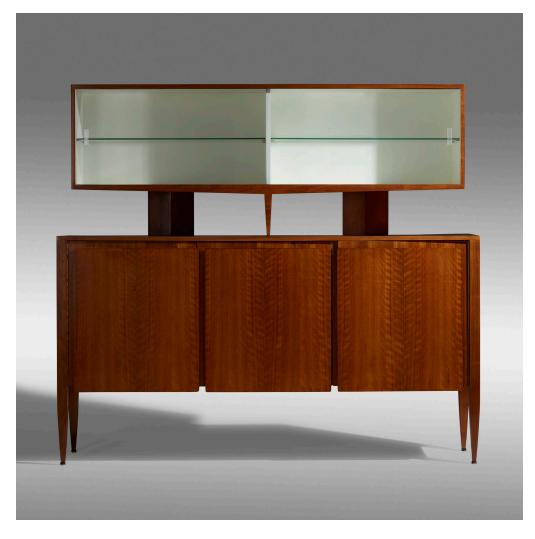

## GIO PONTI

Cabinet with case, models 2160 and 2164

Singer & Sons | Italy/USA, 1951 | Italian walnut, lacquered wood, glass 63% h × 69% w × 18% d in (161 × 177 × 48 cm)

Cabinet features three doors concealing one open compartment and four drawers and case with two glass doors conceals two glass shelves.