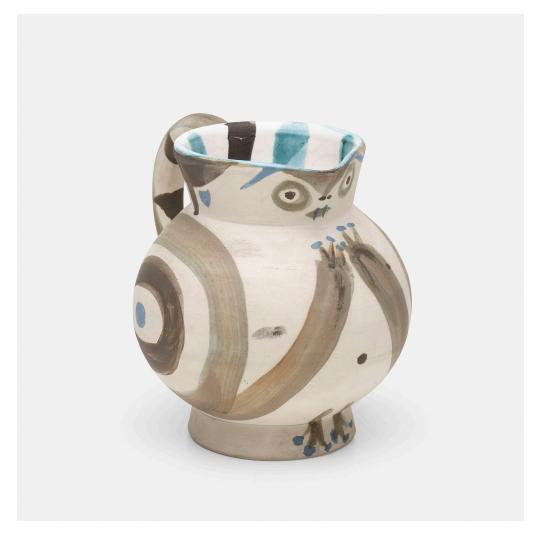

## PABLO PICASSO

Petite Chouette pitcher

Madoura Pottery | Spain/France, c. 1949 | white earthenware with engobe decoration, glazed interior  $5\frac{1}{4}$  h × 6 w ×  $4\frac{1}{2}$  d in (13 × 15 × 11 cm)

Impressed manufacturer's mark to underside 'Madoura Plein Feu D'Apres Picasso'. This work is from the edition of 200.

Provenance: Collection of an IBM Senior Executive | Private Collection, New York State

Literature: Ramié 82

Estimate: \$3,000-4,000

**Result:** \$8,450