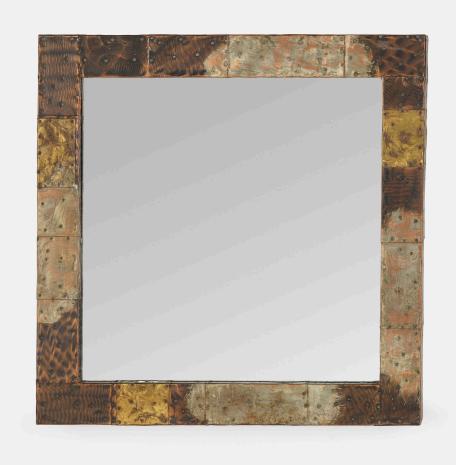

## **496**

## PAUL EVANS Patchwork mirror, model PE-18

Paul Evans Studio | USA, c. 1971 | welded and patinated pewter, copper, and bronze, mirrored glass 30<sup>1</sup>/<sub>4</sub> h × 30<sup>1</sup>/<sub>4</sub> w × 4 d in (77 × 77 × 10 cm)

Provenance: Acquired directly from the artist, Private Collection, Lahaska

Literature: Paul Evans: Designer & Sculptor, Head, ppg. 66-69 illustrate the series

Estimate: \$1,000-1,500 Result: \$3,250