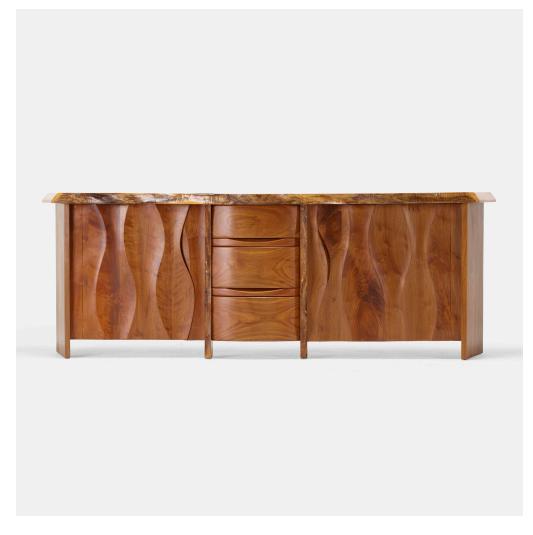

## **ROBERT WHITLEY**

Cabinet

USA, 2000 | curly maple, carved walnut 31 h  $\times$  88 w  $\times$  17½ d in (79  $\times$  224  $\times$  44 cm)

Cabinet features one free edge, exceptional figured grain, several exposed knots, three drawers, and two doors each concealing one removable shelf. Incised signature and date to top 'Robert C. Whitley - Solebury, PA 2000'.

Provenance: Acquired directly from the artist, Collection of Barbara Peskin, Princeton

Estimate: \$2,000-3,000

Result: \$3,750