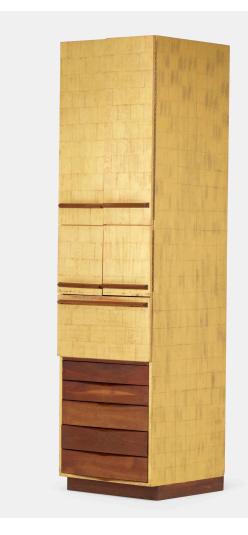

## PHILLIP LLOYD POWELL AND PAUL EVANS Cabinet

USA, c. 1965 | lacquered wood, walnut, 23k gold leaf, mirrored glass, patinated steel, laminate, slate 92 h × 25 w × 26% d in (234 × 63 × 68 cm)

Cabinet features two doors concealing two shelves, two doors and a drop-front door concealing a mirrored vanity and five drawers.