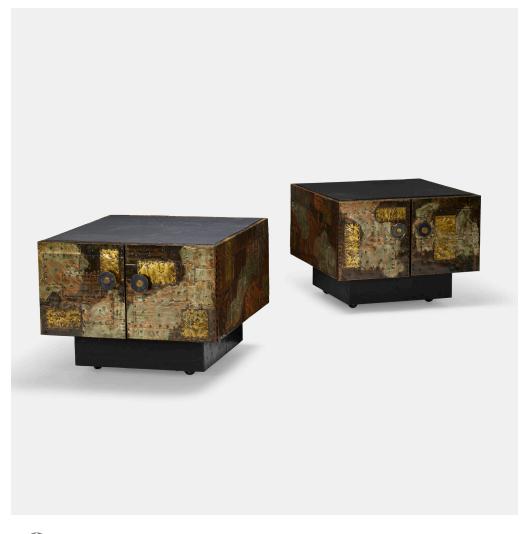

## PAUL EVANS

Patchwork nightstands, pair

Paul Evans Studio for Directional | USA, c. 1970 | welded and patinated copper and brass, aluminum, enameled steel, slate

 $22\% \text{ h} \times 29\% \text{ w} \times 31\% \text{ d in } (58 \times 76 \times 80 \text{ cm})$ 

Nightstands each feature two doors concealing one shelf.

Provenance: Private Collection, Illinois

Literature: Paul Evans: Designer & Sculptor, Head, ppg. 66-69 illustrate the series

Estimate: \$6,000-9,000