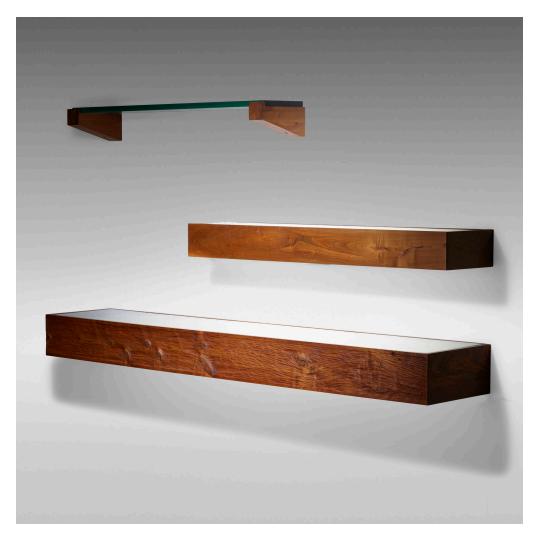

## PHILLIP LLOYD POWELL

Wall-hanging shelves, set of three

USA, c. 1970 | carved and sculpted walnut, glass

 $7\% \text{ h} \times 87 \text{ w} \times 16 \text{ d in } (20 \times 221 \times 41 \text{ cm})$ 

 $5\frac{1}{4} \text{ h} \times 48 \text{ w} \times 10\frac{3}{4} \text{ d in } (13 \times 122 \times 27 \text{ cm})$ 

 $5\% \text{ h} \times 54 \text{ w} \times 12 \text{ d in (15} \times 137 \times 30 \text{ cm)}$ 

Lot is comprised of two illuminated shelves and one bracketed shelf.

Provenance: Acquired directly from the artist, Collection of Barbara Peskin, Princeton

Estimate: \$8,000-12,000

Result: \$6,250