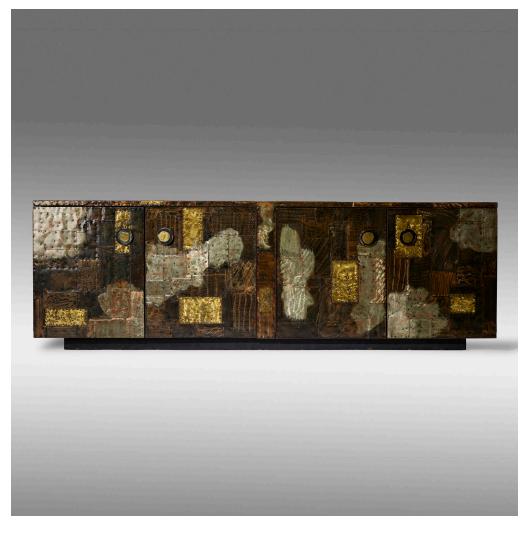

## PAUL EVANS

### Patchwork cabinet

Paul Evans Studio for Directional | USA, c. 1970 | welded and patinated copper and brass, aluminum, enameled steel, slate

 $31\% \text{ h} \times 96 \text{ w} \times 31 \text{ d in } (80 \times 244 \times 79 \text{ cm})$ 

Cabinet features four doors concealing eight drawers.

Provenance: Private Collection, Illinois

Literature: Paul Evans: Designer & Sculptor, Head, ppg. 66-69 illustrates the series

Estimate: \$10,000-15,000