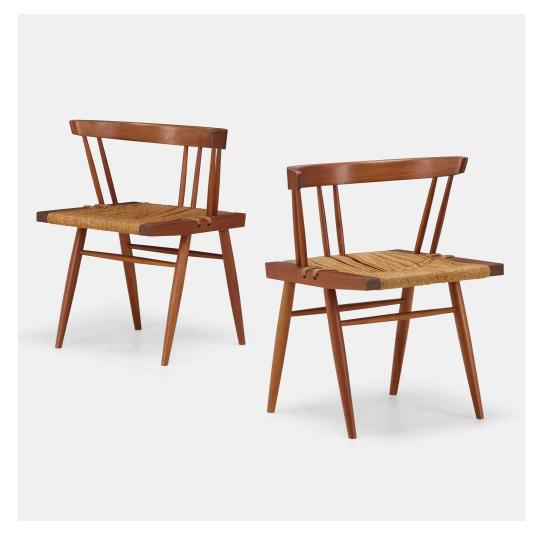

### GEORGE NAKASHIMA

Grass-Seated chairs, pair

Nakashima Studio | USA, 1960 | American black walnut, sea grass cord 27 h  $\times$  23 w  $\times$  18 d in (69  $\times$  58  $\times$  46 cm)

Sold with a digital copy of the original order card.

Provenance: Acquired directly from the artist by Mr. Abe Waldman, Philadelphia | Thence by descent

Literature: George Nakashima, Woodworker, studio catalog, unpaginated

Estimate: \$3,500-4,500

**Result:** \$11,875