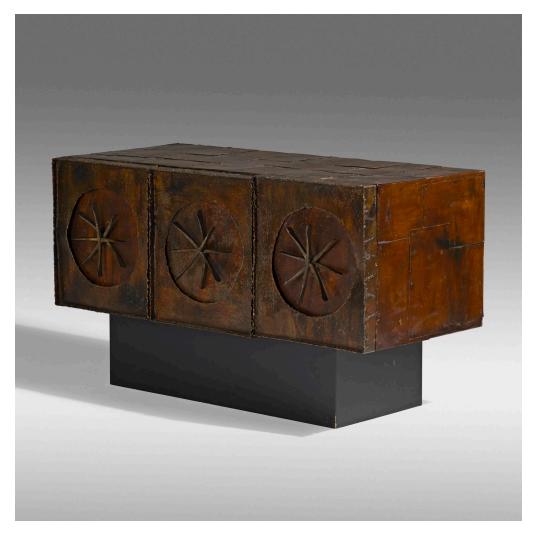

## PAUL EVANS

## Early cabinet

Paul Evans Studio | USA, c. 1965 | torch-cut, blackened and polychromed steel, lacquered wood, polychromed, and gilt wood, bronze  $28 \text{ h} \times 48 \text{ w} \times 22 \text{ d}$  in  $(71 \times 122 \times 56 \text{ cm})$ 

Cabinet features bi-fold door and single door concealing two adjustable shelves and one sliding shelf.

**Provenance:** The Artist | Private Collection | Rago, *Modern Design*, 27 October 2013, Lot 736 | Private