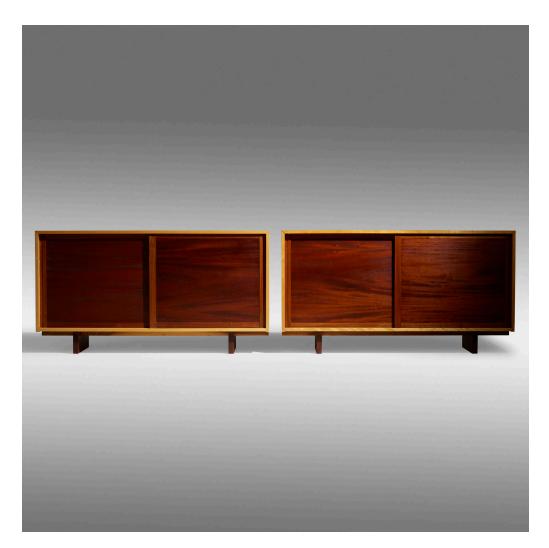

## GEORGE NAKASHIMA Rare Sliding Door cabinets, pair

Rate Shuling Door Cabinets, pair

Nakashima Studio | USA | birch, American black walnut, mahogany, ash  $32 h \times 60 w \times 20 d$  in ( $81 \times 152 \times 51 cm$ )

Cabinets each feature two sliding doors concealing six drawers. Sold with a digital copy of a letter from Mira Nakashima.

Provenance: Private Collection

Literature: George Nakashima, Woodworker, studio catalog, unpaginated