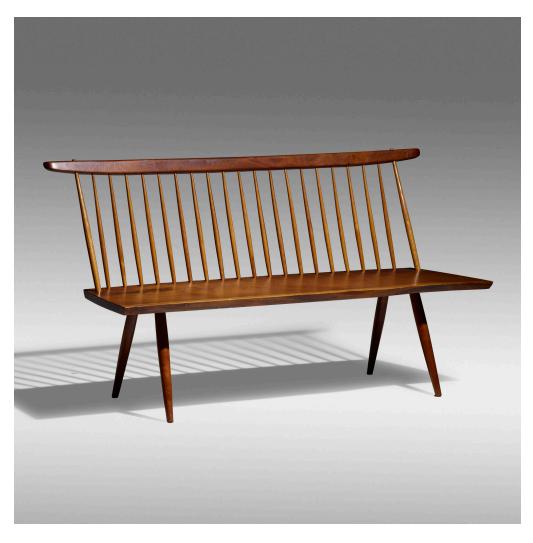

## GEORGE NAKASHIMA Bench with Back

Nakashima Studio | USA, 1970 | American black walnut, hickory  $35\frac{1}{4}$  h × 61 w × 25 d in (90 × 155 × 63 cm)

Bench features a single slab seat with expressive grain and one free edge. Signed and dated to underside 'George Nakashima April 1970'. Signed with client name to underside 'Waldman'. Sold with a digital copy of the original order card.

Provenance: Acquired directly from the artist, Private Collection, Pennsylvania

Literature: George Nakashima, Woodworkers, studio catalog, unpaginated

Estimate: \$10,000-15,000 Result: \$17,500