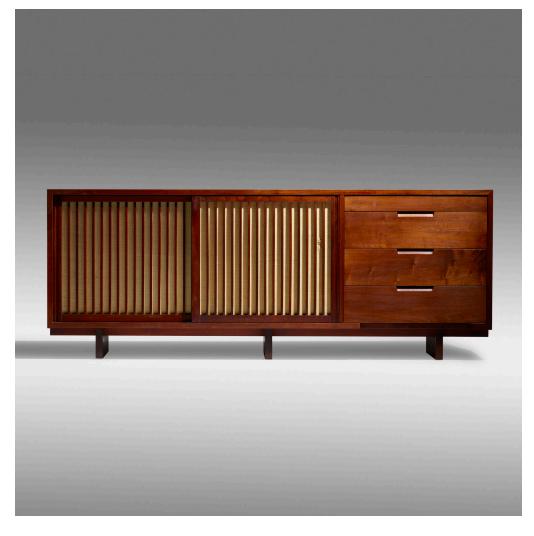

## **GEORGE NAKASHIMA**

Special chest

Nakashima Studio | USA, 1962 | American black walnut, pandanus cloth 32% h × 84 w × 20 d in (83 × 213 × 51 cm)

Cabinet features four drawers and two sliding doors concealing two adjustable shelves and four drawers. Signed with client name to reverse 'Volinsky'. Sold with digital copies of the original order card and drawing.

Provenance: Acquired directly from the artist by Mr. Stan Volinsky, New York | Thence by descent

Estimate: \$20,000-30,000

Result: \$50,000