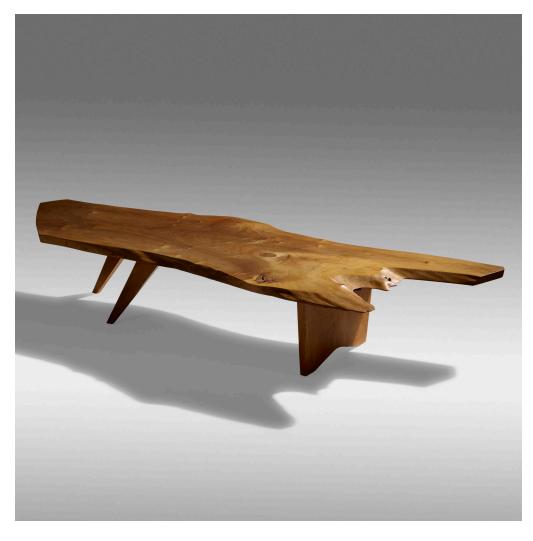

## GEORGE NAKASHIMA

Slab coffee table

Nakashima Studio | USA, 1964 | English walnut 13% h × 74 w × 28 d in  $(34 \times 188 \times 71$  cm)

Table features three free edges, exceptional figured grain, and several partially exposed knots. Signed with client name signature to underside 'Levy'. Sold with digital copies of the original order card and receipt.

Provenance: Gift from the artist to Mr. Matthys Levy, New York

Literature: George Nakashima, Woodworker, studio catalog, unpaginated

Estimate: \$16,000-22,000

Result: \$37,500